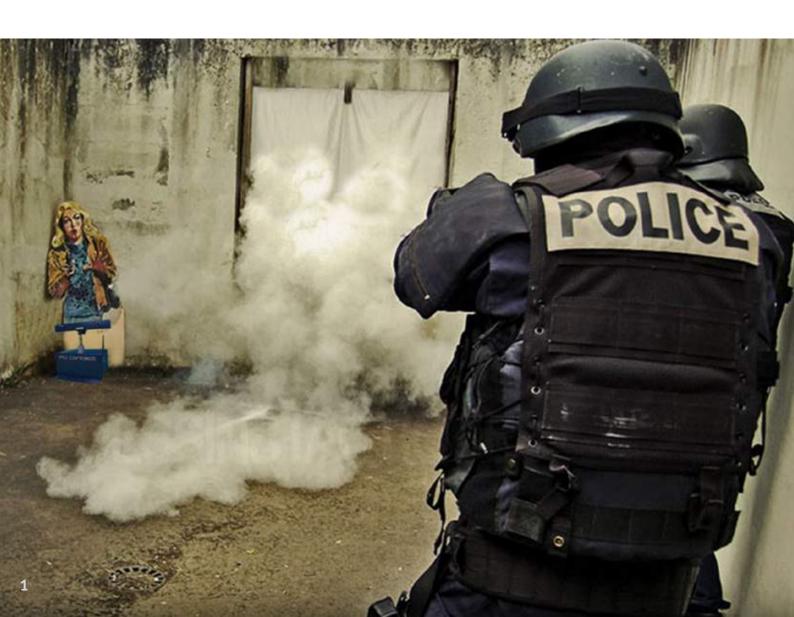

The shooting training equipment offered by STERELA aims to help to develop individual gesture while placing the shooters in realistic operational situations.

Our target holders can be used in automatic mode (without radio control at power on), radio controlled or scripted (scenario).

## Operational training preparation

STERELA has a special area devoted to demonstrations and training.

Here, you will be able to appreciate the performance of our equipment by handling it directly and through other practical situations.