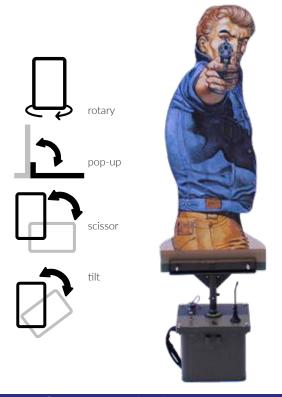

## PCI Contact

Rotary target holder for shooting exercise

## **Characteristics**

- ⊙ Dimensions (HxLxW) mm: 452 x 410 x 320
- ⊙ Weight ≈ 8kg
- Protection : IP50
- Positions: hostile/eclipsed/non-hostile
- Sensitivity can be adjusted for different calibres
- X-hit: Management of the number of impacts required to "treat" a target
- ⊙ Range up to 50m
- Mains power supply
- ⊙ Use temperature -10°/+50°
- Movement time ≤ 0,4s
- Distinction between impacts on different sides
- Managed by an Android App
  - O Accessories:

Smartphone (rugged)

Gateway module

The PCI Contact is a rotary target holder for shooting training in short distance.