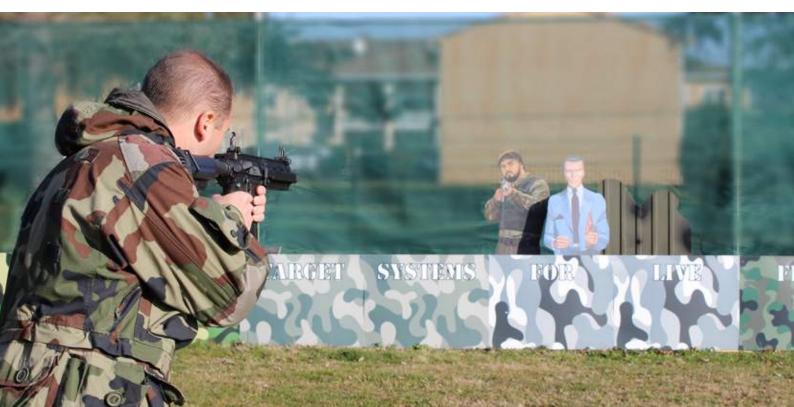

# DEMONSTRATION AND TRAINING AREA

## Operational training preparation

STERELA has a special area devoted to demonstrations and training.

Here, you will be able to appreciate the performance of our equipment by handling it directly and through other practical situations.

You can also transform and adapt your existing infrastructure into a training ground adapted to your particular trainings.