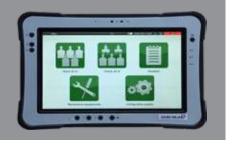

#### The targets can be controlled by:

- > Portable remote-control
- Smartphone/tablet (Android application)
- > Fixed control unit (control room)

New generation of command control with the "Target Instructor" application available on Android.

# Rugged control smartphone

The handling of the APP and the control of the target holders are intuitive. It allows the setting of target appearance time, positions selection, scenarios management and hits counting.