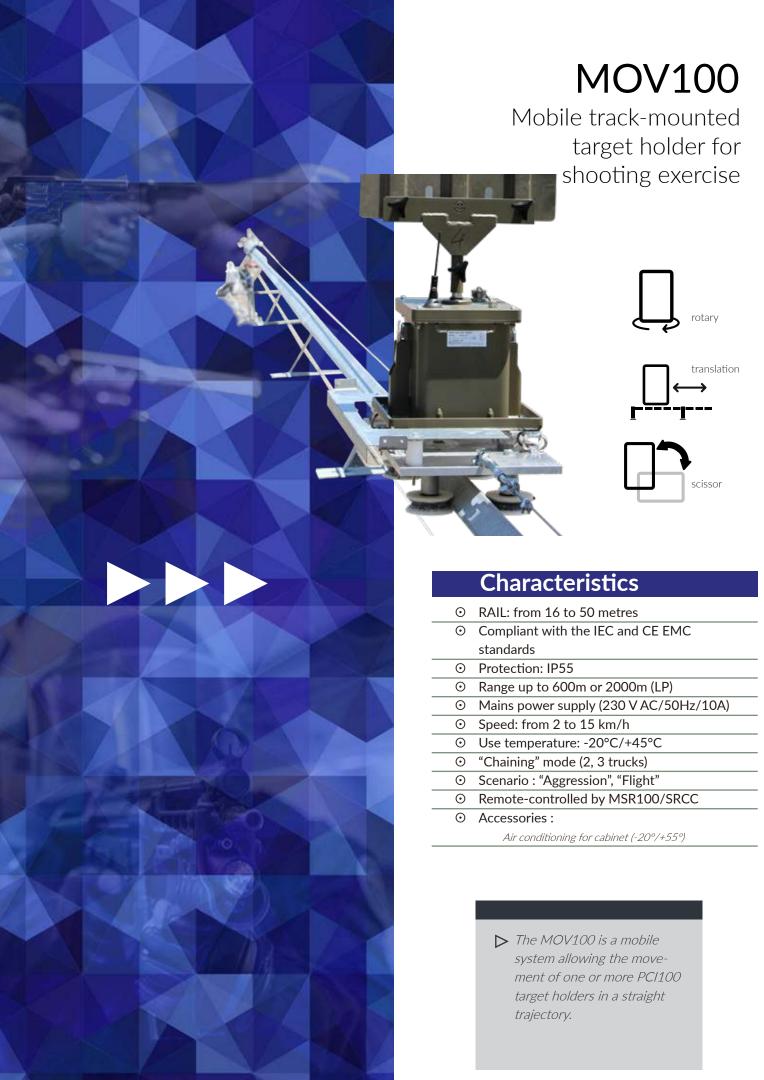

## **PCI100**

Multimodal target holder for shooting exercise

### **Characteristics**

- O Dimensions (HxLxW) mm: 458 x 264 x 214
- ⊙ Weight without battery ≈ 10kg
- Protection: IP66 (max. water depth 20cm)
- ⊙ Positions: hostile/eclipsed/non-hostile
- Sensitivity can be adjusted for different calibres
- X-hit: Management of the number of impacts required to "treat" a target
- ⊙ Range up to 600 m or 2000 m (LP)
- Integrated rechargeable battery
- ⊙ Autonomy: 5000 cycles (rotary)
  - ⊙ Use temperature -20°/+60°
  - Automatic management of sensors and accessories
  - ⊙ Movement time ≤ 1s
  - Distinction between impacts on Friend/Foe
- Remote-controlled by MSR100 / SRC
- ⊙ Modes: automatic, radio-controlled, scenario
- O Accessories:

Thermal modules/Lamp/Sound/Pyrotechnics/ Detectors/Installation Kits ...

The PCI100 is a modular target holder for training in shooting ranges or stands.