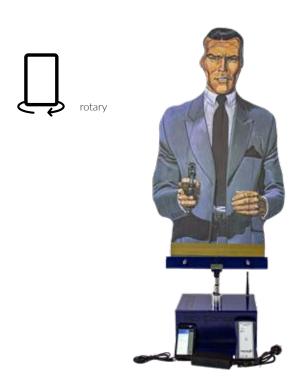

## PCI Contact

Rotary target holder for shooting exercise

## **Characteristics**

- ⊙ Dimensions (HxLxW) mm: 452 x 410 x 320
- ⊙ Weight ≈ 8kg
- Protection : IP50
- Positions: hostile/eclipsed/non-hostile
- Sensitivity can be adjusted for different calibres
- X-hit: Management of the number of impacts required to "treat" a target
- ⊙ Range up to 50m
- Mains power supply
- ⊙ Use temperature -10°/+50°
- Movement time ≤ 0,4s
- Distinction between impacts on different sides
- Managed by an Android App
  - O Accessories:

Smartphone (rugged)

Gateway module

The PCI Contact is a rotary target holder for shooting training in short distance.